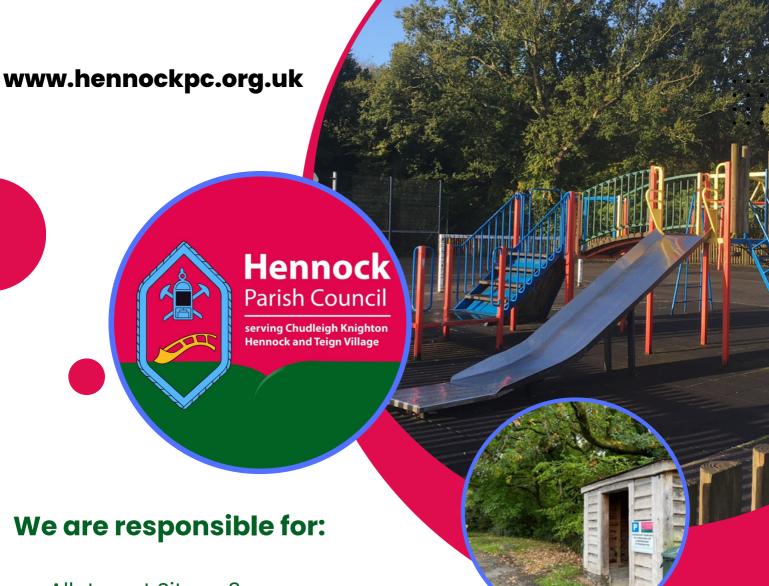

- Allotment Sites x 3
- Benches
- Black Path
- Bus Shelters x 5
- Car Parks x 3
- Defibrillators x 3
- Environmental Play Area
- Grass Cutting in some areas
- Gully Clearance (additional)
- Hennock Miners Truck
- Jubilee Orchard
- Noticeboards x 6
- Phonebox Library in Hennock
- Phonebox Museum in Chudleigh Knighton
- Play Parks x 3
- Village Gateways & Floral Displays